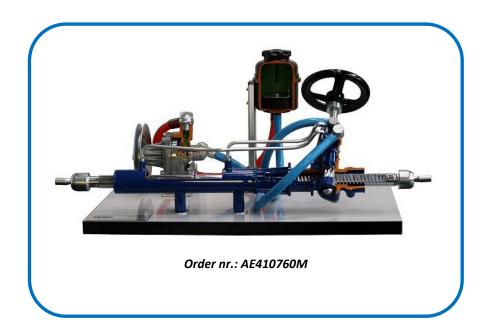

## Rack power steering (on base) - manual

These cutaway models are carefully sectioned for training purposes, professionally painted with different colours to better differentiate the various parts, cross-sections. Many parts have been chromium, plated and galvanized for a longer life.

## **Technical specifications**

- Rack type steering box
- Hydraulic pump
- Oil tank with relevant filter
- Connecting pipes